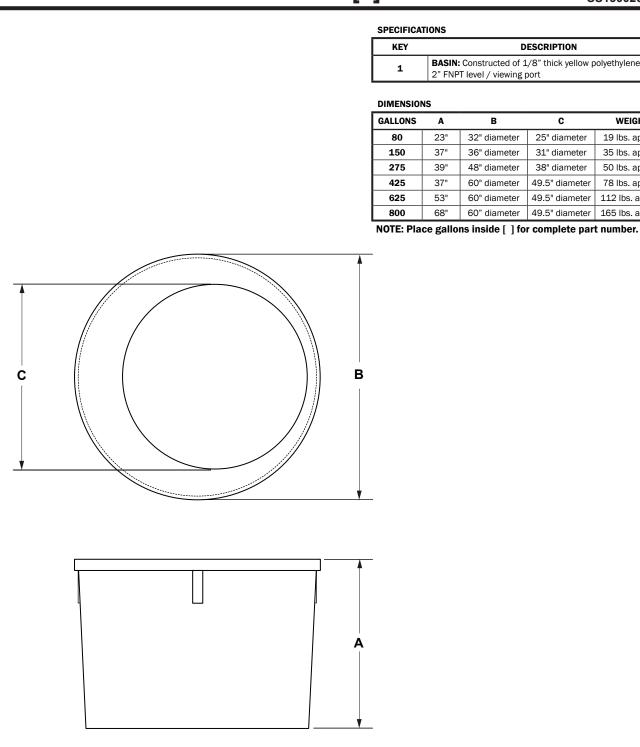

**L.WINGERT CO.** 

KEY

1

80

150

275

425

625

800

Α

23'

37"

39'

37"

53'

68"

## **Specification Sheet OVERFLOW BASINS** MODEL [ ]-OF

## SS130026.C 02/17

WEIGHT

19 lbs. approx.

35 lbs. approx.

50 lbs. approx.

78 lbs. approx.

112 lbs. approx.

165 lbs. approx.

DESCRIPTION BASIN: Constructed of 1/8" thick yellow polyethylene with

С

25" diameter

31" diameter

38" diameter

49.5" diameter

49.5" diameter

49.5" diameter

2" FNPT level / viewing port

в

32" diameter

36" diameter

48" diameter

60" diameter

60" diameter

60" diameter

Note: All dimensions are +/- 1/8". All weights are approximate. All dimensions are subject to change without notice.

MANUFACTURING: Mixers, Bypass Feeders, Filter Feeders, Bromine Feeders, Sample Coolers, Sludge Traps, Separators, Separator Systems, Tank Stands, Tank Package Systems, Glycol Feed Systems, Coupon Racks, Control Stations, NEMA Enclosures, Custom Packaged Systems and Specialty Welding